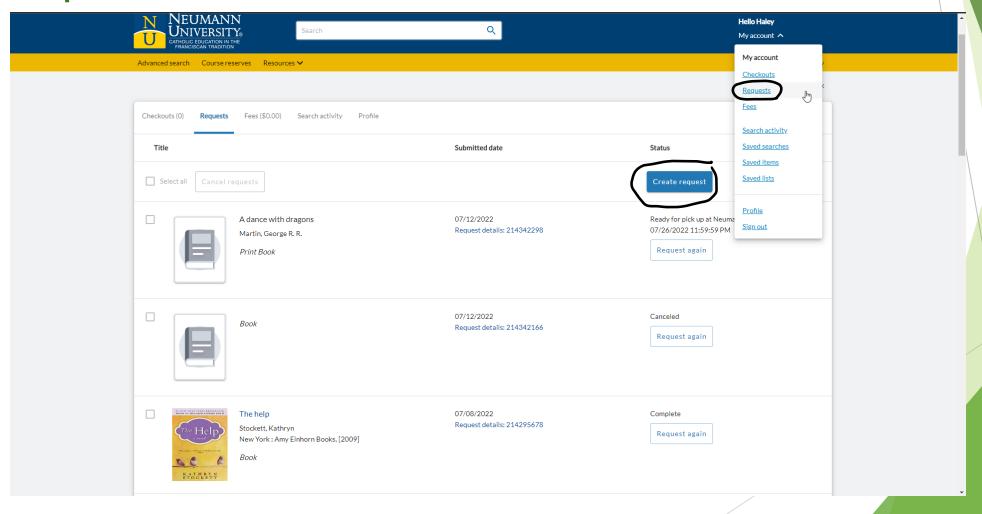

## Click the 'Requests' button under 'My account' to view your current ILLs & Make Requests