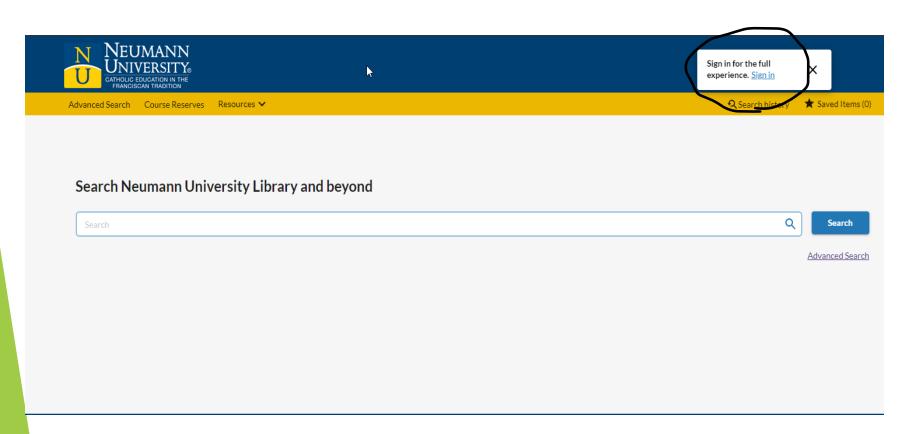

### Requests can be made from Neumann's Discovery page

Access the Neumann Discovery page from the library website by clicking the 'Catalog' button in the 'Books & Films' tile

Home > Academics > Library Home

### Login into the Discovery Page with your Neumann Email & Password