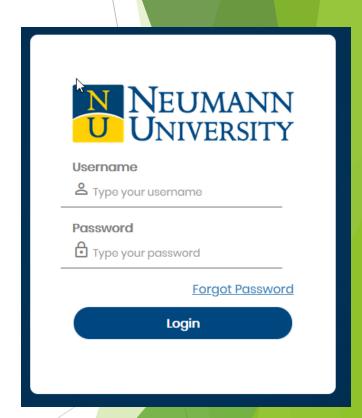

# Welcome to Tipasa

Interlibrary Loan Service for Neumann University Library

#### What is ILL?

- Inter-library loan is a service provided by the Library to help bring books and articles that we do not own (and that are not freely available on the internet) to you!
- Please see the Library web page for more about what can and can't be borrowed and other policies: <a href="https://www.neumann.edu/academics/library/policies\_ill.asp">https://www.neumann.edu/academics/library/policies\_ill.asp</a>

### Requests can be made from Neumann's Discovery page

Access the Neumann Discovery page from the library website by clicking the 'Catalog' button in the 'Books & Films' tile

Home > Academics > Library Home









### Login into the Discovery Page with your Neumann Email & Password





## Click the 'Requests' button under 'My account' to view your current ILLs & Make Requests



### Article Request Form Yellow = Required, Red = Helpful

| Create request:          | Article       | Book |                    |
|--------------------------|---------------|------|--------------------|
| * Required field         | B             |      |                    |
| About my item            |               |      |                    |
| Journal Title: *         |               |      | Date: *            |
|                          |               |      |                    |
|                          | 0/50          | 00   |                    |
| Where did you learn abou | ut this item? |      | Volume: *          |
|                          |               |      |