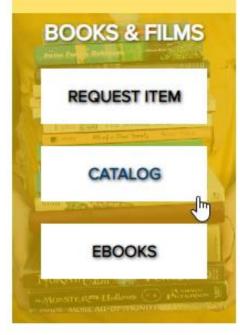

### Requests can be made from Neumann's Discovery page

Access the Neumann Discovery page from the library website by clicking the 'Catalog' button in the 'Books & Films' tile

Home > Academics > Library Home