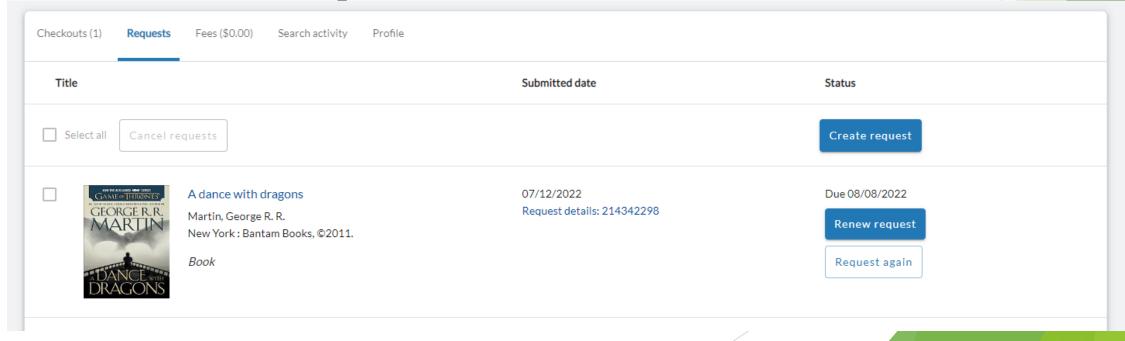

#### Submit a renewal request

- In the 'Requests' tab of the 'My account' page you can see any ILL items you currently have checked out. Clicking the 'Renew request' button next to the item you want to renew will submit a renewal request to the lending library.
- You will receive an email that your renewal request has been submitted. Then you will receive an email when your request is accepted or denied.
- The due date of your item DOES NOT change until the request is accepted. If the lending library denies your request, or does not respond in time, the item is still due back on its original due date.